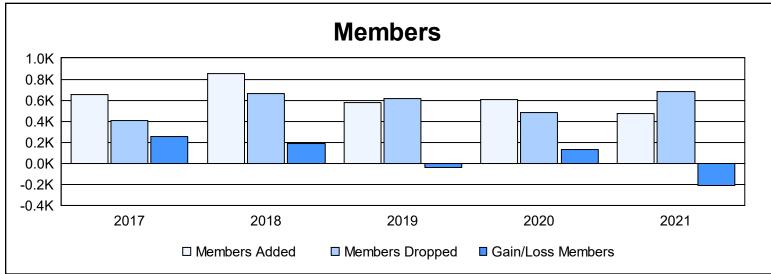

District 321 E As of June 2021 Cumulative

| Year      | New<br>Clubs | Dropped<br>Clubs | Gain/<br>Loss<br>Clubs | New<br>Members | Charter<br>Members | Reinstate<br>Members | Transfer<br>Members | Total<br>Member<br>Added | Total<br>Members<br>Dropped | Gain/<br>Loss<br>Members |
|-----------|--------------|------------------|------------------------|----------------|--------------------|----------------------|---------------------|--------------------------|-----------------------------|--------------------------|
| 2016-2017 | 3            | 3                | 0                      | 502            | 108                | 26                   | 18                  | 654                      | 404                         | 250                      |
| 2017-2018 | 3            | 4                | -1                     | 685            | 93                 | 58                   | 15                  | 851                      | 663                         | 188                      |
| 2018-2019 | 12           | 4                | 8                      | 241            | 302                | 29                   | 5                   | 577                      | 614                         | -37                      |
| 2019-2020 | 12           | 1                | 11                     | 294            | 272                | 32                   | 7                   | 605                      | 478                         | 127                      |
| 2020-2021 | 8            | 6                | 2                      | 260            | 171                | 30                   | 10                  | 471                      | 684                         | -213                     |
| Average   | 8            | 4                | 4                      | 396            | 189                | 35                   | 11                  | 632                      | 569                         | 63                       |